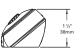

| #         | Description                              | Quantity |
|-----------|------------------------------------------|----------|
| 1         | Type-M1 1" Allow Dome Tweeter            | 2        |
| 2         | Neo Type-M Crossover                     | 2        |
| 3         | Tweeter Grille                           | 2        |
| 4         | Tweeter Flush-Mount                      | 2        |
| 5         | Tweeter Angle-Mount (top)                | 2        |
| 6         | Tweeter Angle-Mount (bottom)             | 2        |
| not shown | Tweeter Hardware Pack                    | 2        |
| 7         | Spring Clips                             | 4        |
| 8         | Terminated Tweeter Wire                  | 2        |
| 9         | #8 x <sup>3</sup> /8" Pan Head Screw     | 2        |
| 10        | #8 x <sup>1</sup> /2" Self-Tapping Screw | 4        |
| 11        | #8 x 1" Self-Tapping Screw               | 8        |
| 12        | 1 <sup>1</sup> /2" Hex Nut               | 2        |
| 13        | Hex Key                                  | 1        |